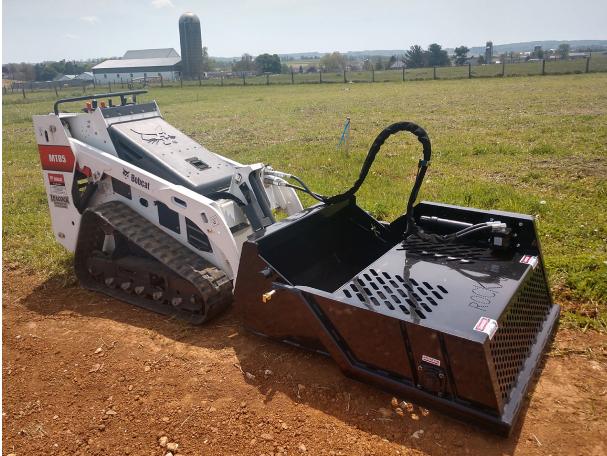

## MODEL 4415SD

FINELY-GROOM SEEDBEDS FROM HARD, STONY GROUND EASILY, & WITH LOW MAINTENANCE!

44" Rockaway Complete with Bucket, Designed for Bobcat, Dingo-Toro Style, Mini-ride-on Skid Steers.

Affordable, low maintenance, quality landscaping tool for miniride-on skid-steer loaders, ROCKAWAY picks rocks in reverse, but can also push small amounts of dirt moving forward. Low profile makes visibility excellent! You won't dump your bucket often, and when you do, you'll dump mostly rocks. Hardox steel teeth are incredibly strong, providing years of trouble-free service.

## **ROCKAWAY BENEFITS**

- Spiral-mounted teeth pull dirt toward the center, to avoid trails.
- Low maintenance 2 greaseable bearings & 1 #80 roller chain.
- Easy to install and easy to remove from base unit.
- 44-inch working width
- Hoses and flat-faced couplers included.
- Shipping Weight 850 Lbs.