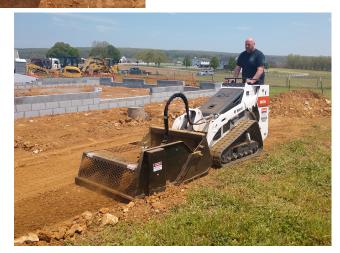

## MODEL 4415SD

FINELY-GROOM SEEDBEDS FROM HARD, STONY GROUND EASILY, & WITH LOW MAINTENANCE!

44" Rockaway Complete with Bucket, Designed for Bobcat, Dingo-Toro Style, Mini-ride-on Skid Steers.

Affordable, low maintenance, quality landscaping tool for miniride-on skid-steer loaders, ROCKAWAY picks rocks in reverse, but can also push small amounts of dirt moving forward. Low profile makes visibility excellent! You won't dump your bucket often, and when you do, you'll dump mostly rocks. Hardox steel teeth are incredibly strong, providing years of trouble-free service.

## **ROCKAWAY BENEFITS**

- Spiral-mounted teeth pull dirt toward the center, to avoid trails.
- Low maintenance 2 greaseable bearings & 1 #80 roller chain.
- Easy to install and easy to remove from base unit.
- 44-inch working width
- Hoses and flat-faced couplers included.
- Shipping Weight 850 Lbs.