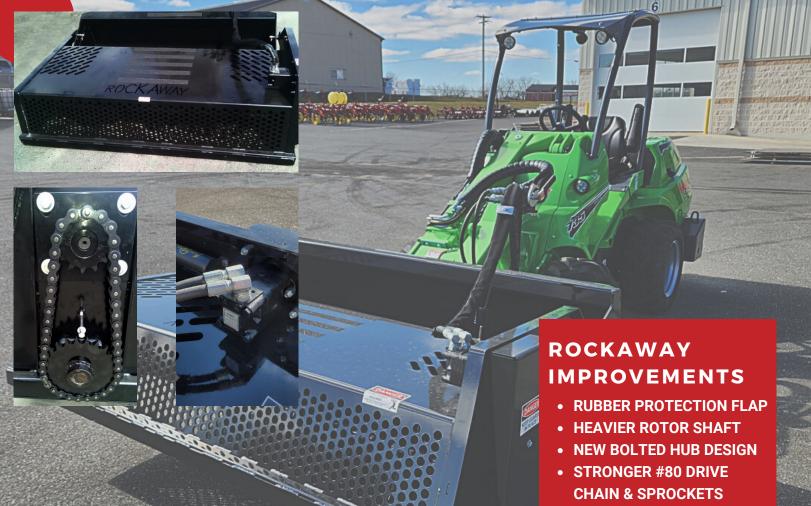

- STRONGER ROCK HOOD
- HOSE PROTECTION SLEEVES
- 3/16" FRONT PUSH BAR
- 1/8" STAINLESS STEEL WEAR RUNNERS

717-929-0472