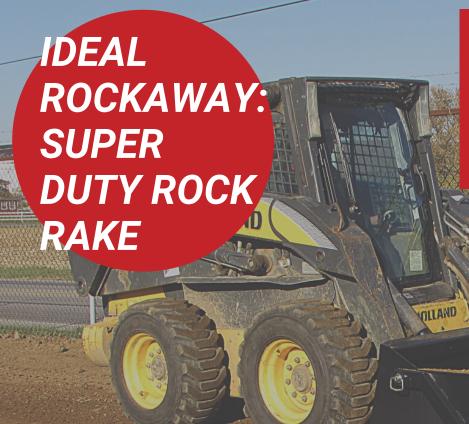

Fits almost ANY skid steer loader!

Rockaway landscape rake picks rocks in reverse but can also push dirt moving forward.

Affordable, low-maintenance rock rake.

The Ideal Rockaway is the piece of equipment you need to save time and energy.