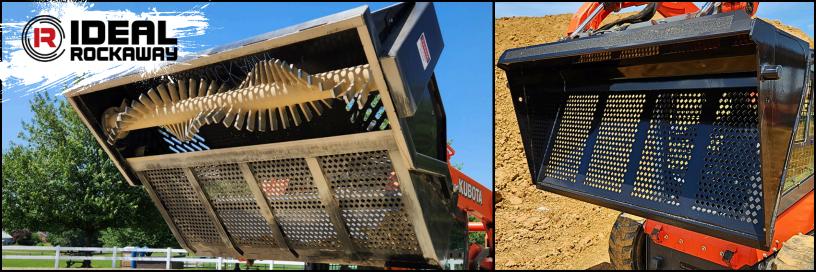

## **REINFORCED BUCKET**

WE MADE SURE TO REINFORCE THE BUCKET TO MAINTAIN ITS OVERALL INTEGRITY. YOU Can see there are still metal wear strips on the bottom just like our standard rockaway buckets. You won't wear this screening bucket out.

# 3/4" DIAMOND-SHAPED OPENINGS

WE CHOSE DIAMOND-SHAPED OPENINGS FOR THE ROCKAWAY SCREENING BUCKET Because that shape allowed us to fit more openings into the bucket design. 3/4" X 3/4" Corner to Corner, you'll keep 1" and larger rocks & Debris in.